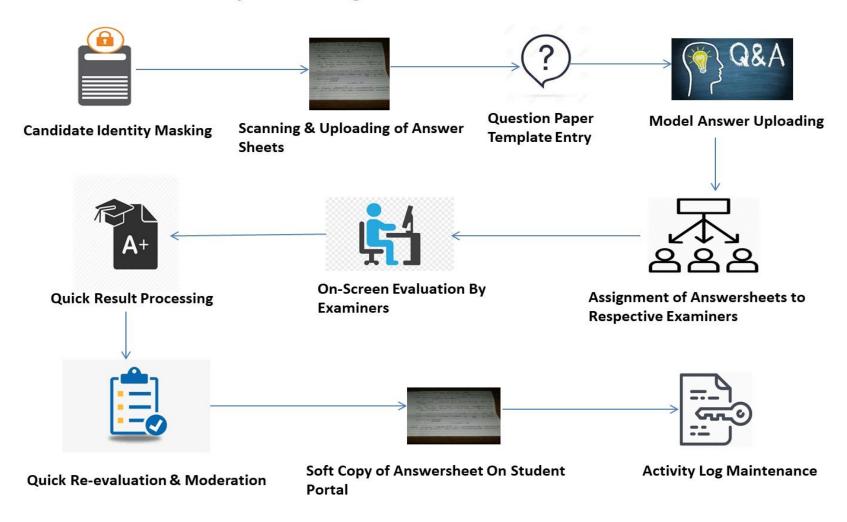

# **EasyCheck**

#### **EasyCheck Digital Evaluation Process**

VOLP SOFTWARE & LEARNING SYSTEMS
INDIA PVT LTD

# Problems with existing written answer-sheet evaluation process

- More Administration
- Logistics
- Storage
- Physical Handling
- Manual Data Entry
- Delay in Result Processing
- Delay in Re-evaluation

#### Why EasyCheck?

- Completely Digital Process
- Less Administration
- Secure Digital Storage
- No Physical Handling
- No Logistics
- No Manual Data Entry
- Quick Result Processing
- Quick Result Evaluation Process