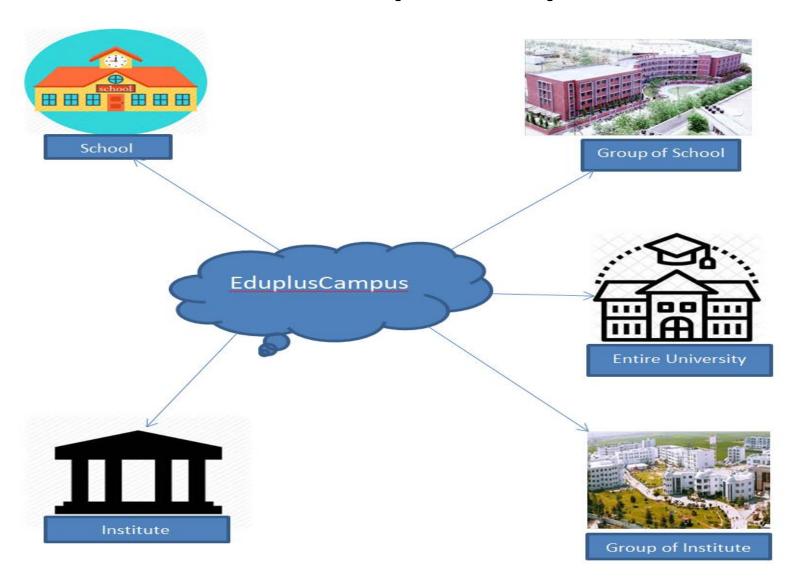

# **Eduplus Campus**

Considering potential of our ERP product for Schools, Institutes and Universities we have merged our solution into one identity for education industry the "Eduplus Campus"

EduplusCampus has served around 20,000 students.

# What is EduplusCampus?