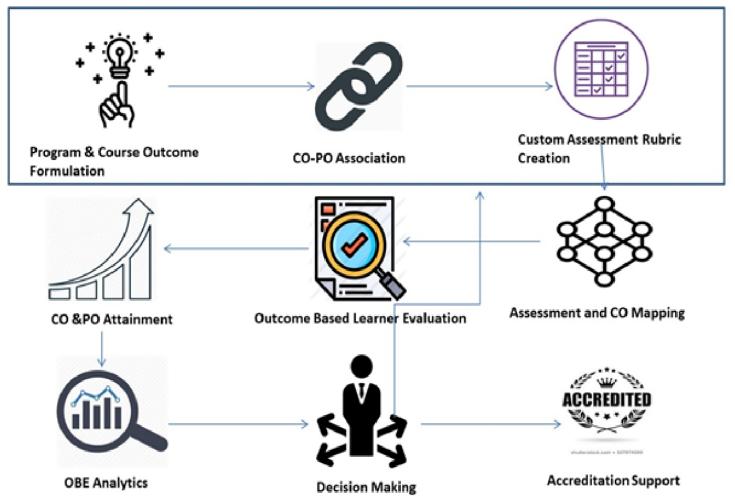

#### **OBE Tool**

#### **OBE Process**

# OBE Tool follows Bloom's Taxonomy.

It is student centric instruction model which focuses on measuring student performance outcomes. Course via course outcomes are mapped rubrics. The assessment model measures the progress of the graduate by following

- Program Educational Objectives (PEO)
- Program Specific Outcomes (PSO)
- Program Outcomes (PO)
- Course Outcomes (CO)

#### Why OBE Tool?

- Integrated with ERP and LMS Solution
- OBE Platform can be set up as institute process
- Accreditation based Reports
- Learner centric outcome based education
- Analytics reports to take databacked decisions
- Seamless User Experience